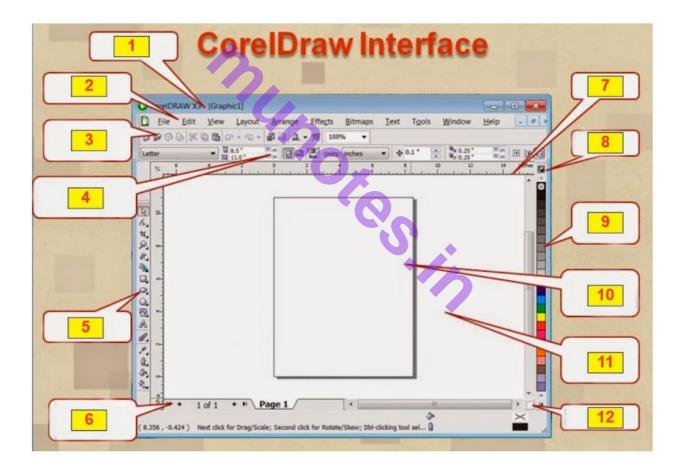

Mark only one oval.

**Tool Box** 

- Menu Bar
- **Option Bar**
- Status Bar
- What is the name of bar no. 7? 52.

Mark only one oval.

- Tool Box
- Rular Bar
- **Option Bar**
- Standard Toolbar
- 53. What is the name of bar no. 9?

Mark only one oval.

- Tool Box
- Rular Bar
- **Color Palatte**
- Color Wheel
- 54. What is the name of bar no. 5?

Mark only one oval.

Tool Box

Menu Bar

Color box

Standard Tollbar

This content is neither created nor endorsed by Google.